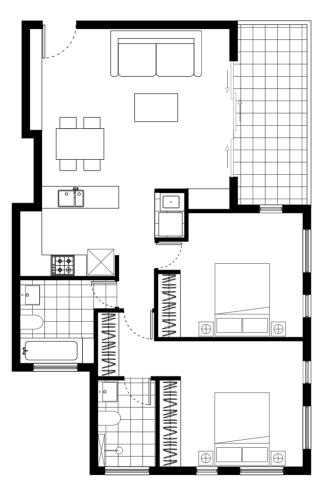

## UNIT 110,210,310 LEVEL 1-3

THE LEONARD

| Bedroom  | 2 |
|----------|---|
| Bathroom | 2 |

Interior:74 sqmExterior:8 sqm

Total Area: 82 sqm

www.theleonard.com.au 1300 866 123